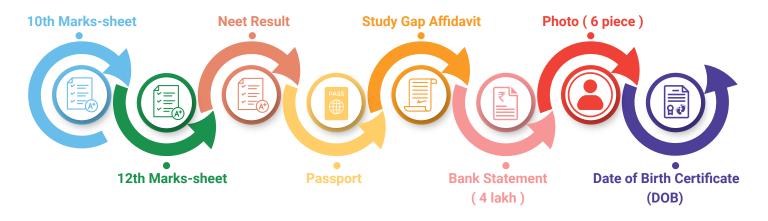

icious taste.
- √ The hospital of New Vision University offers first hand experience for students under the practices of reputed doctors of the university.

## **Eligibility Criteria For Study MBBS at New Vision University**

Students must fulfill the below mentioned eligibility criteria to make sure that they are eligible to take admission to New Vision University, Gerogia:

- $\checkmark$  Applicants age should 17 years before the 31st December of the year of the admission process.
- ✓ Applicants must complete a 10+2 examination from the recognized university.
- ✓ Aggregate should be 50% in PCB for open candidates & 40% for reserved candidates.
- ✓ Student's Must be NEET Qualified.

# **Admission Process For New Vision University**



#### **Documents Required For Admissions Process:**



#### **Why Choose Us For Your Admission Process?**

- ✓ We are Registered in Ministry of Corporate Affairs, Indian Govt.
- ✓ We are an ISO (ISO 9001-2015) Certified Company.
- ✓ We Are Successfully Celebrating 4th Year of Our Company.
- ✓ Over 500+ Students Successfully Counselled.
- ✓ We are the official Representative of University.
- √ We are Working for more than 10+ Country & 100+ University.
- ✓ We are Winner of "India 5000 Startup Awards-2020".
- √ We are Winner of "Education Icon Award-2021".