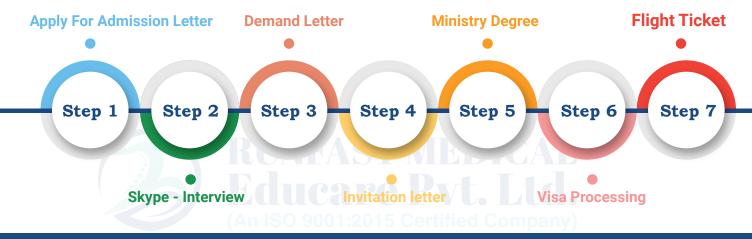

nic precautions and serves fresh Indian food with a delicious taste.
- √ The hospital of New Vision University offers first hand experience for students under the practices of reputed doctors of the university.

## **Eligibility Criteria For Study MBBS at New Vision University**

Students must fulfill the below mentioned eligibility criteria to make sure that they are eligible to take admission to New Vision University, Gerogia:

- $\checkmark$  Applicants age should 17 years before the 31st December of the year of the admission process.
- ✓ Applicants must complete a 10+2 examination from the recognized university.
- ✓ Aggregate should be 50% in PCB for open candidates & 40% for reserved candidates.
- ✓ Student's Must be NEET Qualified.

# **Admission Process For New Vision University**



#### **Documents Required For Admissions Process:**



#### **Why Choose Us For Your Admission Process?**

- ✓ We are Registered in Ministry of Corporate Affairs, Indian Govt.
- ✓ We are an ISO (ISO 9001-2015) Certified Company.
- ✓ We Are Successfully Celebrating 4th Year of Our Company.
- ✓ Over 500+ Students Successfully Counselled.
- ✓ We are the official Representative of University.
- √ We are Working for more than 10+ Country & 100+ University.
- ✓ We are Winner of "India 5000 Startup Awards-2020".
- √ We are Winner of "Education Icon Award-2021".